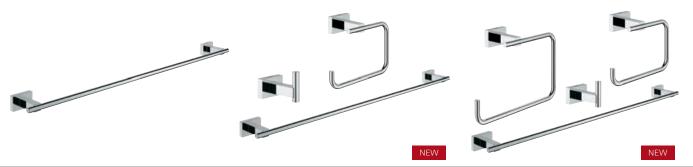

### **GROHE** Essentials

NFW

NEW

**40 364 001** Robe hook

**40 799 001** Glass shelf 600 mm

**40 800 001** Multi-towel rack 600 mm

**40 365 001** Towel ring

**40 366 001**Towel rail 600 mm **40 386 001**Towel rail 800 mm **40 688 001**Towel rail 450 mm

**40 371 001**Double towel bar

40 802 001

Double towel rail 500 mm

40 421 001
Grip bar 300 mm
40 793 001
Grip bar 450 mm
40 794 001
Grip bar 610 mm
40 795 001
Grip bar 914 mm
40 796 001
NEW

Grip bar 1066 mm