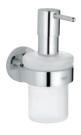

#### 40 448 001

Consists of Holder + Soap dispenser

40 447 001

Consists of Holder + Crystal glass

40 444 001

Consists of Holder + Soap dish

40 394 001

Soap dispenser