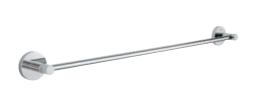

### **GROHE** Essentials

NFW

NEW

**40 364 001** Robe hook

**40 799 001** Glass shelf 600 mm

**40 800 001** Multi-towel rack 600 mm

**40 365 001** Towel ring

**40 366 001**Towel rail 600 mm **40 386 001**Towel rail 800 mm **40 688 001**Towel rail 450 mm