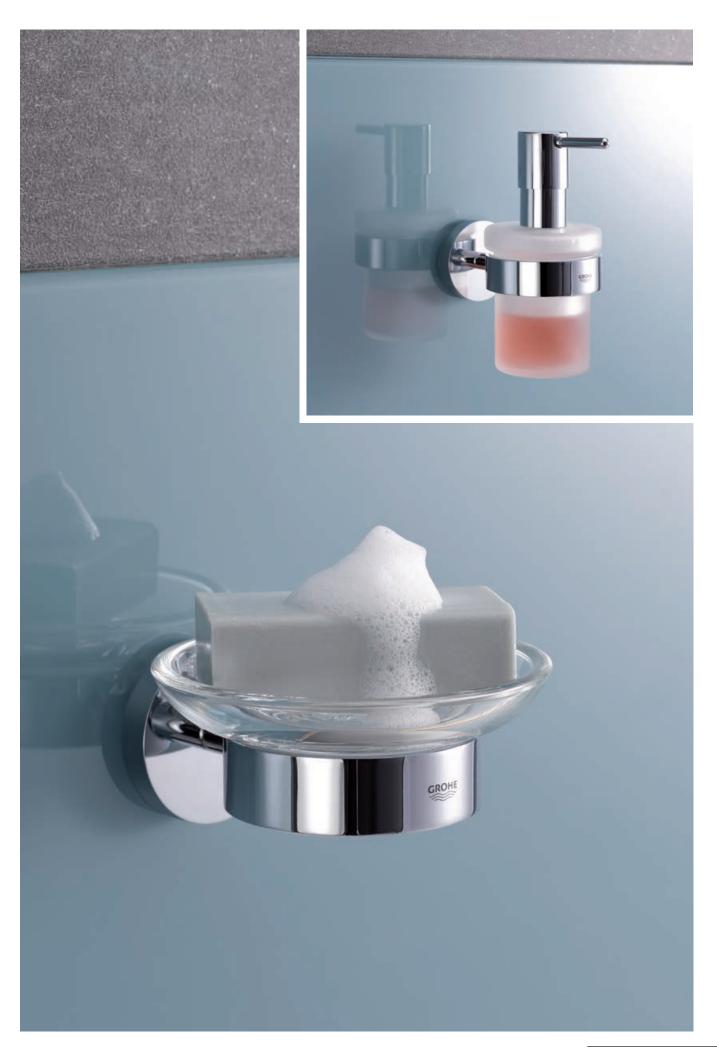

#### 40 369 001

Holder for Glass, Soap dish or Soap dispenser

#### 40 448 001

Consists of Holder + Soap dispenser

40 447 001

Consists of Holder + Crystal glass

40 444 001

Consists of Holder + Soap dish

40 394 001

Soap dispenser

40 372 001

Crystal glass

40 368 001

Soap dish