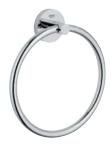

### **GROHE** Essentials

NFW

NEW

**40 364 001** Robe hook

**40 799 001** Glass shelf 600 mm

**40 800 001** Multi-towel rack 600 mm

**40 365 001** Towel ring

**40 366 001**Towel rail 600 mm **40 386 001**Towel rail 800 mm **40 688 001**Towel rail 450 mm