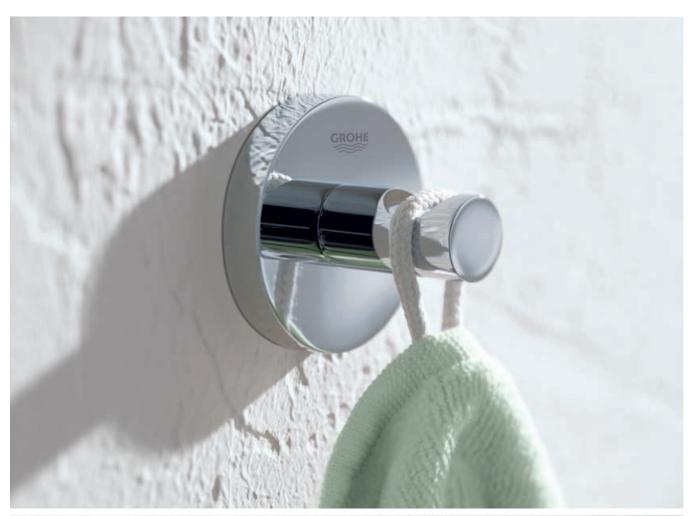

### **GROHE** Essentials

NFW

NEW

**40 364 001** Robe hook

**40 799 001** Glass shelf 600 mm

**40 800 001** Multi-towel rack 600 mm

**40 365 001** Towel ring

**40 366 001**Towel rail 600 mm **40 386 001**Towel rail 800 mm **40 688 001**Towel rail 450 mm