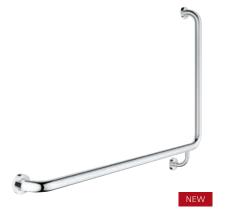

that give character to a bathroom.

They are simple and functional, carefully designed to be within easy reach. Essentials accessories always create a comfortable bathroom experience.



#### 40 369 001

Holder for Glass, Soap dish or Soap dispenser







#### 40 448 001

Consists of Holder + Soap dispenser

40 447 001

Consists of Holder + Crystal glass

40 444 001

Consists of Holder + Soap dish







40 394 001

Soap dispenser

40 372 001

Crystal glass

40 368 001

Soap dish





### **GROHE** Essentials







NFW

NEW

**40 364 001** Robe hook

**40 799 001** Glass shelf 600 mm

**40 800 001** Multi-towel rack 600 mm







**40 365 001** Towel ring

**40 366 001**Towel rail 600 mm **40 386 001**Towel rail 800 mm **40 688 001**Towel rail 450 mm

**40 371 001**Double towel bar







40 802 001

Double towel rail 500 mm

40 421 001
Grip bar 300 mm
40 793 001
Grip bar 450 mm
40 794 001
Grip bar 610 mm
40 795 001
Grip bar 914 mm
40 796 001
NEW

Grip bar 1066 mm

40 797 001

Grip bar L-shaped 940x600 mm







### **GROHE** Essentials





40 367 001 Toilet paper holder 40 689 001 without cover









40 791 001 Toilet brush without stick, white 40 791 KS1 Toilet brush without stick, black





**40 775 001**Guest Bathroom Accessories Set

**40 776 001**Master Bathroom Accessories Set



**40 407 001**City Restroom Accessories Set

**40 344 001**Master Bathroom Accessories Set

### **GROHE** Essentials Cube

**Neat lines that celebrate your refined taste.** They are skillfully sculptured to fit seamlessly with your bathroom interior. Essentials Cube accessories always