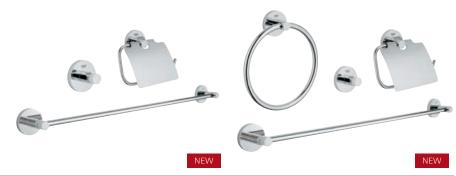

### **GROHE** Essentials

NFW

NEW

**40 364 001** Robe hook

**40 799 001** Glass shelf 600 mm

**40 800 001** Multi-towel rack 600 mm

**40 365 001** Towel ring

**40 366 001**Towel rail 600 mm **40 386 001**Towel rail 800 mm **40 688 001**Towel rail 450 mm

**40 371 001**Double towel bar

40 802 001

Double towel rail 500 mm

40 421 001
Grip bar 300 mm
40 793 001
Grip bar 450 mm
40 794 001
Grip bar 610 mm
40 795 001
Grip bar 914 mm
40 796 001
NEW

Grip bar 1066 mm