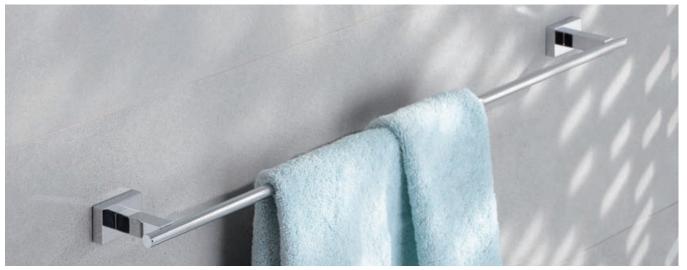

### **GROHE** Essentials

NFW

NEW

**40 364 001** Robe hook

**40 799 001** Glass shelf 600 mm

**40 800 001** Multi-towel rack 600 mm

**40 365 001** Towel ring

**40 366 001**Towel rail 600 mm **40 386 001**Towel rail 800 mm **40 688 001**Towel rail 450 mm