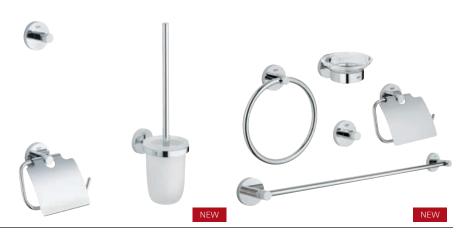

### **GROHE** Essentials

#### Essential details that give character to a bathroom.

They are simple and functional, carefully designed to be within easy reach. Essentials accessories always create a comfortable bathroom experience.

### **GROHE** Essentials

NFW

NEW

**40 364 001** Robe hook

**40 799 001** Glass shelf 600 mm

**40 800 001** Multi-towel rack 600 mm

**40 365 001** Towel ring

**40 366 001**Towel rail 600 mm **40 386 001**Towel rail 800 mm **40 688 001**Towel rail 450 mm

**40 371 001**Double towel bar

40 802 001

Double towel rail 500 mm

40 421 001
Grip bar 300 mm
40 793 001
Grip bar 450 mm
40 794 001
Grip bar 610 mm
40 795 001
Grip bar 914 mm
40 796 001
NEW

Grip bar 1066 mm

40 797 001

Grip bar L-shaped 940x600 mm

### **GROHE** Essentials

40 367 001 Toilet paper holder 40 689 001 without cover

40 791 001 Toilet brush without stick, white 40 791 KS1 Toilet brush without stick, black

**40 775 001**Guest Bathroom Accessories Set