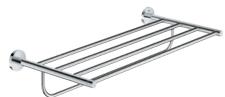

### **GROHE** Essentials

NFW

NEW

**40 364 001** Robe hook

**40 799 001** Glass shelf 600 mm

**40 800 001** Multi-towel rack 600 mm

**40 365 001** Towel ring

**40 366 001**Towel rail 600 mm **40 386 001**Towel rail 800 mm **40 688 001**Towel rail 450 mm