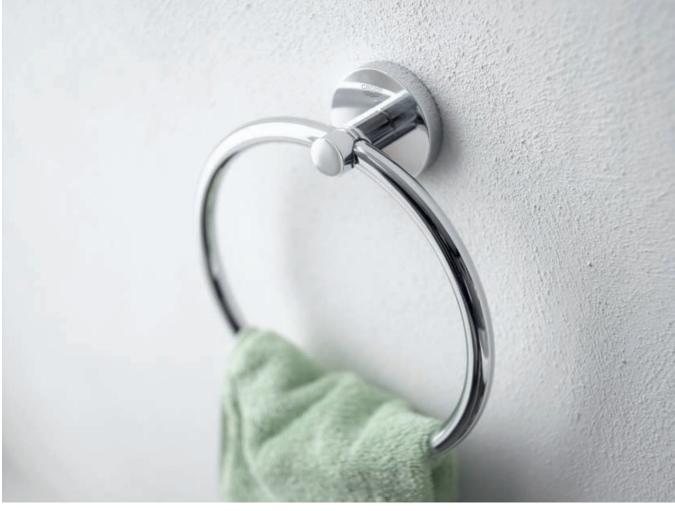

### **GROHE** Essentials

NFW

NEW

**40 364 001** Robe hook

**40 799 001** Glass shelf 600 mm

**40 800 001** Multi-towel rack 600 mm

**40 365 001** Towel ring

**40 366 001**Towel rail 600 mm **40 386 001**Towel rail 800 mm **40 688 001**Towel rail 450 mm