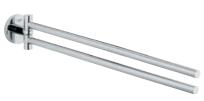

**40 371 001**Double towel bar

40 802 001

Double towel rail 500 mm

40 421 001
Grip bar 300 mm
40 793 001
Grip bar 450 mm
40 794 001
Grip bar 610 mm
40 795 001
Grip bar 914 mm
40 796 001
NEW

Grip bar 1066 mm