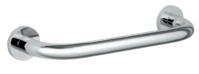

**40 371 001**Double towel bar

40 802 001

Double towel rail 500 mm

40 421 001
Grip bar 300 mm
40 793 001
Grip bar 450 mm
40 794 001
Grip bar 610 mm
40 795 001
Grip bar 914 mm
40 796 001
NEW

Grip bar 1066 mm