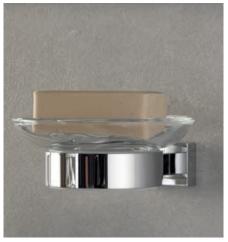

#### 40 369 001

Holder for Glass, Soap dish or Soap dispenser

40 372 001

Crystal glass

40 368 001

Soap dish