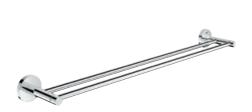

**40 371 001**Double towel bar

40 802 001

Double towel rail 500 mm

40 421 001
Grip bar 300 mm
40 793 001
Grip bar 450 mm
40 794 001
Grip bar 610 mm
40 795 001
Grip bar 914 mm
40 796 001
NEW

Grip bar 1066 mm