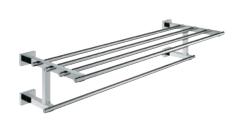

### **GROHE** Essentials

NFW

NEW

**40 364 001** Robe hook

**40 799 001** Glass shelf 600 mm

**40 800 001** Multi-towel rack 600 mm

**40 365 001** Towel ring

**40 366 001**Towel rail 600 mm **40 386 001**Towel rail 800 mm **40 688 001**Towel rail 450 mm