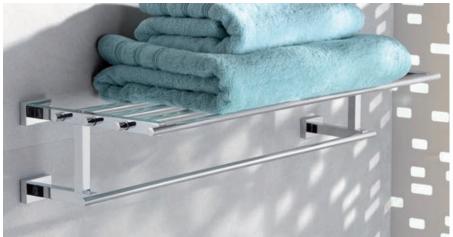

### **GROHE** Essentials

NFW

NEW

**40 364 001** Robe hook

**40 799 001** Glass shelf 600 mm

**40 800 001** Multi-towel rack 600 mm

**40 365 001** Towel ring

**40 366 001**Towel rail 600 mm **40 386 001**Towel rail 800 mm **40 688 001**Towel rail 450 mm