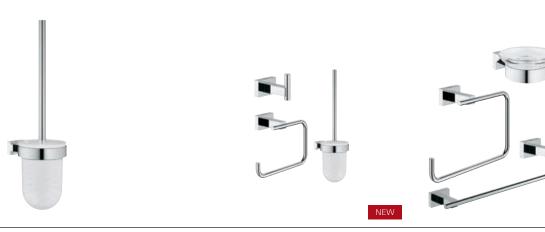

### **GROHE** Essentials

NFW

NEW

**40 364 001** Robe hook

**40 799 001** Glass shelf 600 mm

**40 800 001** Multi-towel rack 600 mm

**40 365 001** Towel ring

**40 366 001**Towel rail 600 mm **40 386 001**Towel rail 800 mm **40 688 001**Towel rail 450 mm

**40 371 001**Double towel bar

40 802 001

Double towel rail 500 mm

40 421 001
Grip bar 300 mm
40 793 001
Grip bar 450 mm
40 794 001
Grip bar 610 mm
40 795 001
Grip bar 914 mm
40 796 001
NEW

Grip bar 1066 mm

40 797 001

Grip bar L-shaped 940x600 mm