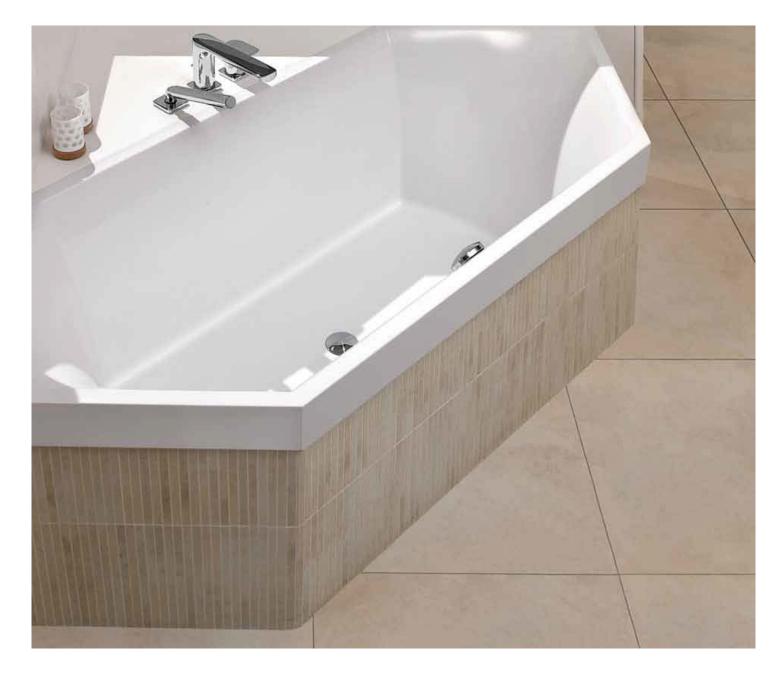

## The highlights of Squaro Edge 12:

- A bath rim that is just 12 mm wide
- An inside depth of just 45 cm for low water consumption and to facilitate getting in and out

unusual bath designs and immaculate forms.

- Flush-integrated outlet and overflow fitting in chrome and white, included in the scope of delivery
- · Integrated water inlet available as an option
- · In the commercial sizes, also available as built-in variant
- · Apron available in White or Graphite Noir
- · Suitable for whirlpool systems
- · Interior Design Award winner 2013