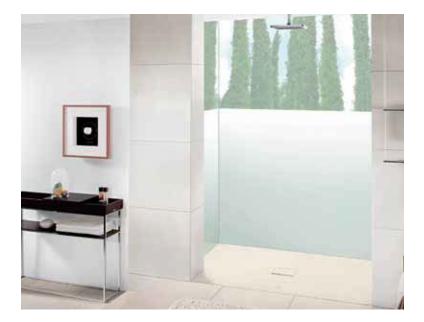

## SQUARO SUPERFLAT COLOURS

villeroyboch.com/squaro

With Squaro Infinity, Villeroy & Boch presents an innovative shower tray made of Quaryl® Crystal that can be cut to size right down to the last millimetre. It is available in individual sizes and can even be adapted to accommodate corners, columns or projections. This opens up a wealth of possibilities for bathroom design and offers a customised solution even for complex room layouts. The slim, ultra-flat form and the flush, integrated outlet set the highest standards in terms of design.

## Variety down to the Very last millimetre:

Available in 49 sizes, Squaro Infinity offers unlimited design possibilities to meet individual comfort requirements. Special dimensions are available in every size from 1800 x 1000 to 800 x 700 mm and can be cut precisely to size with millimetre accuracy. Individual, customised special shapes are also possible.