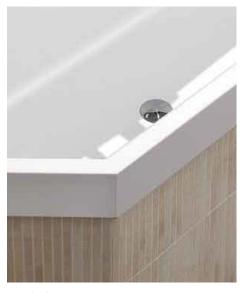

## The highlights of Squaro Edge 12:

- A bath rim that is just 12 mm wide
- An inside depth of just 45 cm for low water consumption and to facilitate getting in and out

unusual bath designs and immaculate forms.

- Flush-integrated outlet and overflow fitting in chrome and white, included in the scope of delivery
- · Integrated water inlet available as an option
- · In the commercial sizes, also available as built-in variant
- · Apron available in White or Graphite Noir
- · Suitable for whirlpool systems
- · Interior Design Award winner 2013