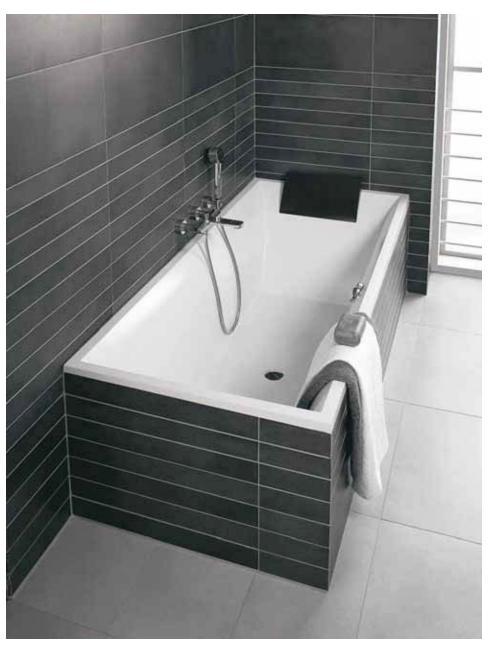

# SOUARO SUARO SUARO SUARO SUARO Wellness on a daily basis.

Quaryl<sup>®</sup> Villeroy & Boch

Standard rim100 mm

Shorter rim of only 20 mm

Similar to the Squaro bathtub but with a shorter rim of only 20 mm, instead of the Squaro stándard 100 mm

Made of Quaryl<sup>®</sup>, the Squaro Slimline range of baths offers perfect reclining comfort together with all the advantages of this innovative material in top quality: such as the unique shape that, with its clear lines, creates a stylish design for timelessly modern bathrooms.