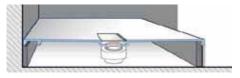

## Easy and safe installation

Three di erent installation methods: Whatever the size, each shower tray can be tted ush, which is perfect for barrier-free entry. The two surface-mounted variants are possible for selected models.

FLUSH-FIT INSTALLATION

INSTALLATION ON TILES

INSTALLATION ON A BASE

SHOWER TRAY COLOURS AND OUTLET COLOURS\*

Five attractive colours to meet every taste, harmoniously matched to the colours of the Villeroy & Boch tiles. Highest anti-slip class C for maximum safety.