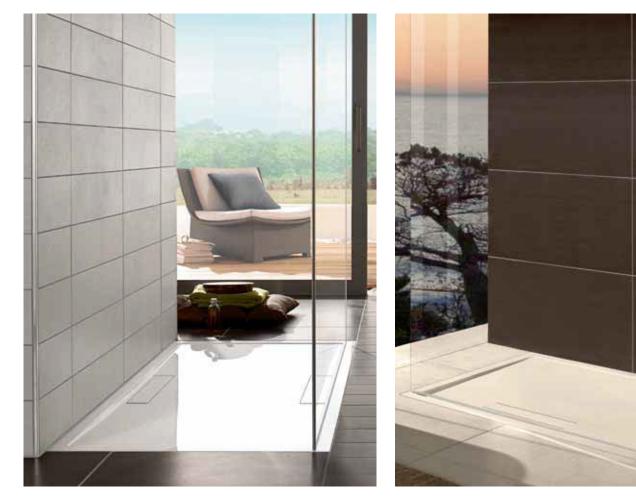

## Quaryl®

reddot design award winner 2008

Stylish design for timelessly modern bathrooms: aesthetic appeal down to the smallest detail is guaranteed thanks to the use of Quaryl<sup>®</sup> Crystal. As the fl attest shower tray from Villeroy & Boch Squaro Superfl at fi ts perfectly into the fl oor. Coordinated with the latest fl oor trends and diff erent tile ranges from Villeroy & Boch, the coloured models can be chosen to create a uniform look - for modern bathroom design in a class of its own.

## SQUARO SUPERFLAT COLOURS

villeroyboch.com/squaro

With Squaro Infinity, Villeroy & Boch presents an innovative shower tray made of Quaryl® Crystal that can be cut to size right down to the last millimetre. It is available in individual sizes and can even be adapted to accommodate corners, columns or projections. This opens up a wealth of possibilities for bathroom design and offers a customised solution even for complex room layouts. The slim, ultra-flat form and the flush, integrated outlet set the highest standards in terms of design.