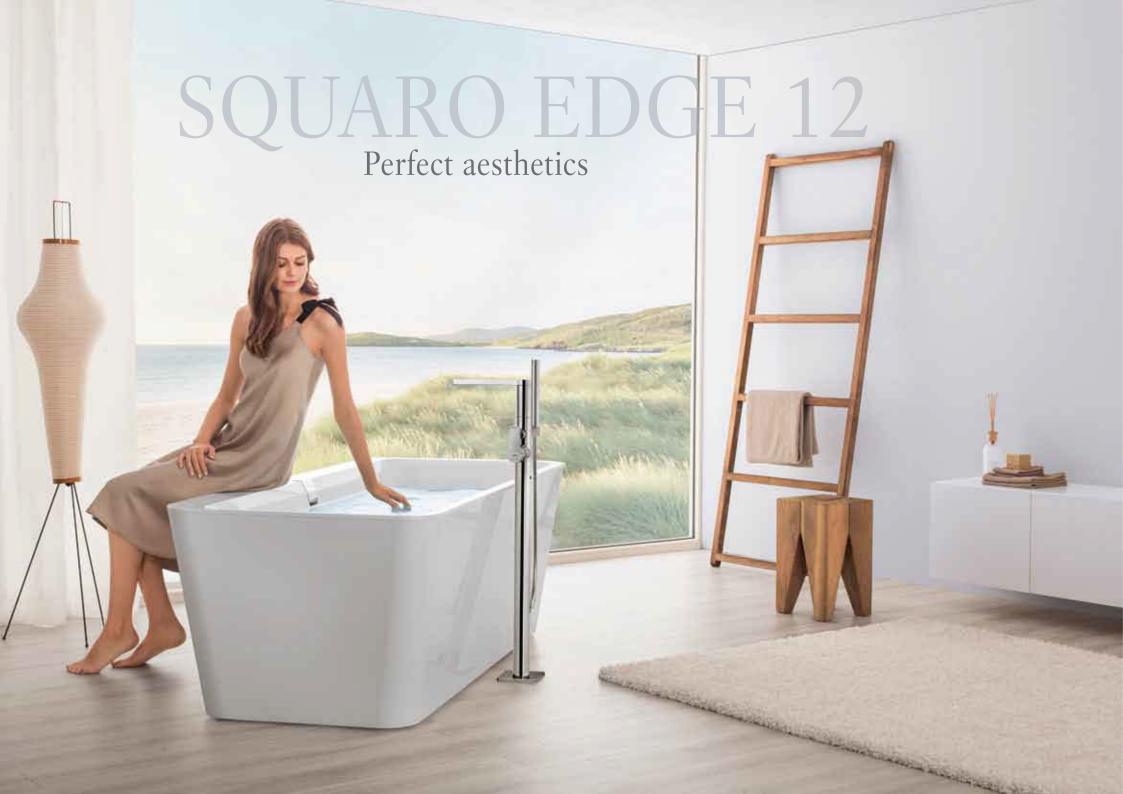

## Aesthetic appeal

Stylish panels in Glossy Black or Satin-fi nish Chrome are available for the corner variant.

Discover a new dimension to Squaro: the distinguishing features of the unique Squaro Edge 12 are its clear lines and stylish design. The slender 12 millimetre rim is a special highlight. Squaro Edge 12 combines special bathing comfort and premium aesthetics. Quaryl<sup>®</sup> Crystal, an in-house material development, is used to achieve

## The highlights of Squaro Edge 12:

- A bath rim that is just 12 mm wide
- An inside depth of just 45 cm for low water consumption and to facilitate getting in and out

unusual bath designs and immaculate forms.