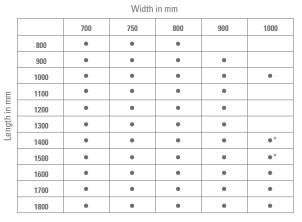

## Variety down to the Very last millimetre:

Available in 49 sizes, Squaro Infinity offers unlimited design possibilities to meet individual comfort requirements. Special dimensions are available in every size from 1800 x 1000 to 800 x 700 mm and can be cut precisely to size with millimetre accuracy. Individual, customised special shapes are also possible.