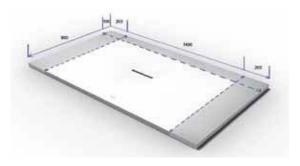

## SQUARO SUPERFLAT COLOURS

villeroyboch.com/squaro

With Squaro Infinity, Villeroy & Boch presents an innovative shower tray made of Quaryl® Crystal that can be cut to size right down to the last millimetre. It is available in individual sizes and can even be adapted to accommodate corners, columns or projections. This opens up a wealth of possibilities for bathroom design and offers a customised solution even for complex room layouts. The slim, ultra-flat form and the flush, integrated outlet set the highest standards in terms of design.

## Variety down to the Very last millimetre:

Available in 49 sizes, Squaro Infinity offers unlimited design possibilities to meet individual comfort requirements. Special dimensions are available in every size from 1800 x 1000 to 800 x 700 mm and can be cut precisely to size with millimetre accuracy. Individual, customised special shapes are also possible.