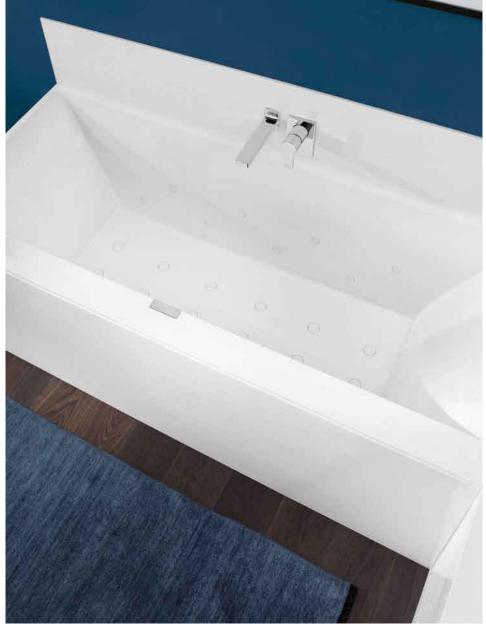

## Aesthetic appeal

Stylish panels in Glossy Black or Satin-fi nish Chrome are available for the corner variant.

Discover a new dimension to Squaro: the distinguishing features of the unique Squaro Edge 12 are its clear lines and stylish design. The slender 12 millimetre rim is a special highlight. Squaro Edge 12 combines special bathing comfort and premium aesthetics. Quaryl<sup>®</sup> Crystal, an in-house material development, is used to achieve

## The highlights of Squaro Edge 12:

- A bath rim that is just 12 mm wide
- An inside depth of just 45 cm for low water consumption and to facilitate getting in and out

unusual bath designs and immaculate forms.

- Flush-integrated outlet and overflow fitting in chrome and white, included in the scope of delivery
- · Integrated water inlet available as an option
- · In the commercial sizes, also available as built-in variant
- · Apron available in White or Graphite Noir
- · Suitable for whirlpool systems
- · Interior Design Award winner 2013