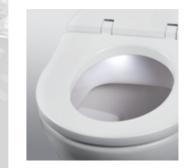

### PERFECT HYGIENE

Innovative materials and technologies keep ViClean-I 100 hygienically clean. The integrated flush shower nozzle is protected from external contamination and is cleaned automatically before and after each use. The smooth, dirt-repellent CeramicPlus surface allows the toilet to be cleaned quickly and easily. The rimless DirectFlush technology and the QuickRelease mechanism add to the ease of cleaning.