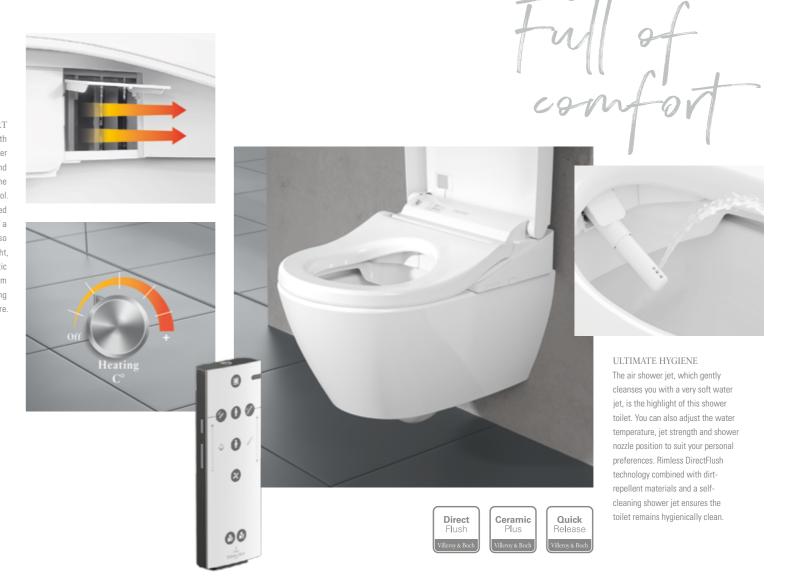

### PERFECT HYGIENE

Innovative materials and technologies keep ViClean-I 100 hygienically clean. The integrated flush shower nozzle is protected from external contamination and is cleaned automatically before and after each use. The smooth, dirt-repellent CeramicPlus surface allows the toilet to be cleaned quickly and easily. The rimless DirectFlush technology and the QuickRelease mechanism add to the ease of cleaning.

# H H H H H

well-being. Enjoy gentle cleansing with fresh water that is always warm.

INNOVATIVE

SHOWER FUNCTIONS

The innovative HarmonicWave shower jet

moves gently back and forward in a lateral wave movement, treating you to pleasant cleanliness and revitalising freshness. Additional jet modes and 5 different settings for temperature, jet strength and shower nozzle position will boost your sense of

### PAMPERING SHOWER FUNCTIONS

The highlight is the expanding panorama shower jet with an adjustable jet width for perfect cleansing and a feeling of well-being. A number of other shower functions will leave you feeling fresh. You can also adjust the water temperature, jet strength and the shower nozzle position to suit your individual needs.