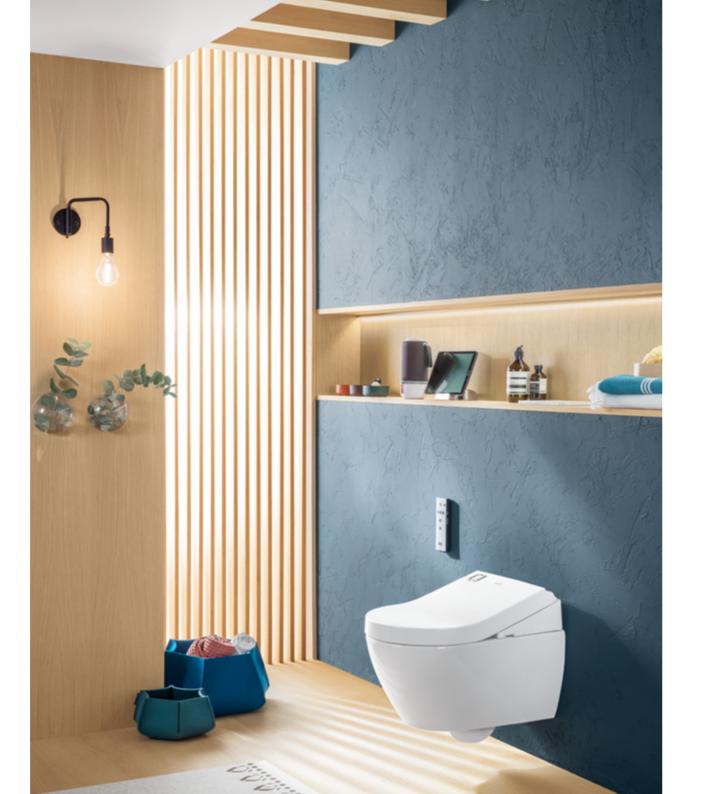

# VICLEAN-U+

A new dimension of confort

ViClean-U+ has everything you would expect from a premium shower toilet. The fully equipped model provides unique comfort and perfect hygiene. Its various features and individual settings meet even the most demanding standards and will take your well-being to another level.

villeroyboch.com/viclean

ULTIMATE COMFORT

ViClean-U+ has been designed with your comfort in mind. You no longer need to think about opening and closing the lid or seat as it is done automatically or by remote control. Individual user profiles can be saved and then recalled at the push of a button. The shower toilet will also provide you with a subtle nightlight, adjustable seat heating, automatic odour extraction as well as a warm air dryer for comfortable drying at your chosen temperature.