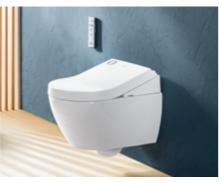

# VICLEAN-I 100

Ingeniously discreet.
Refreshingly pleasant.

The most beautiful things are often the most discreet. With ViClean-I 100, Villeroy & Boch has created a shower toilet whose revolutionary design is a continual source of pleasure. Its refreshingly elegant exterior conceals a high-quality shower toilet integrated almost invisibly within the ceramic, to bring you the gentle cleaning experience of fresh water. Discover the first stylishly discreet shower toilet.

REVOLUTIONARY DESIGN
Be amazed by a completely new shower toilet design. For the first time ever, the entire technology is integrated in the ceramic rather than the seat. This allowed us to design the toilet lid absolutely flat and linear, making the shower toilet not instantly recognisable as such.

The new design