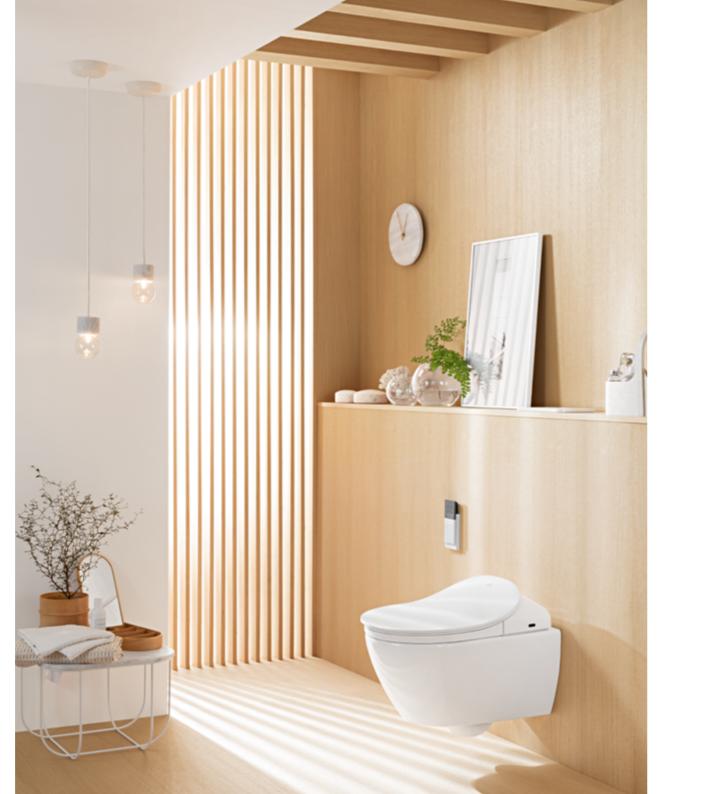

# VICLEAN-L Inspired by nature

ViClean-L boasts a perfect balance of aesthetics and function. Inspired by the contours of a leaf, the modern organic design blends harmoniously with any bathroom design, creating an elegant highlight. The individually adjustable shower and comfort features ensure optimum cleansing and hygiene while providing a pleasant feeling of well-being.

villeroyboch.com/viclean

Perfect balance between aesthetics and function

PAMPERING COMFORT
ViClean-L provides a host of useful
features – ranging from an integrated
nightlight to adjustable seat heating
through to the ability to save individual
user profiles. All features can be
managed quickly and easily by
remote control.