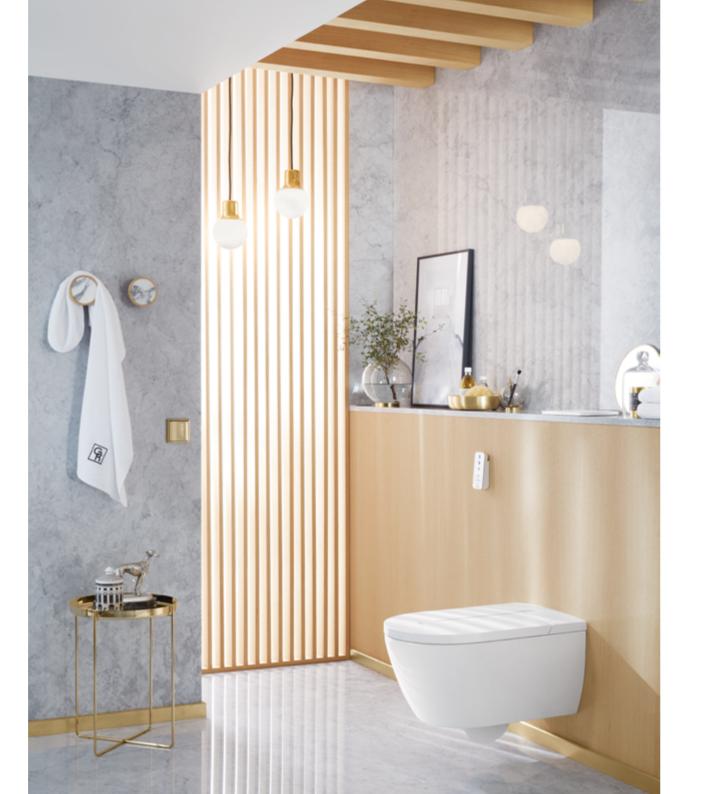

# VICLEAN-U+

A new dimension of confort

ViClean-U+ has everything you would expect from a premium shower toilet. The fully equipped model provides unique comfort and perfect hygiene. Its various features and individual settings meet even the most demanding standards and will take your well-being to another level.

villeroyboch.com/viclean

ULTIMATE COMFORT

ViClean-U+ has been designed with your comfort in mind. You no longer need to think about opening and closing the lid or seat as it is done automatically or by remote control. Individual user profiles can be saved and then recalled at the push of a button. The shower toilet will also provide you with a subtle nightlight, adjustable seat heating, automatic odour extraction as well as a warm air dryer for comfortable drying at your chosen temperature.