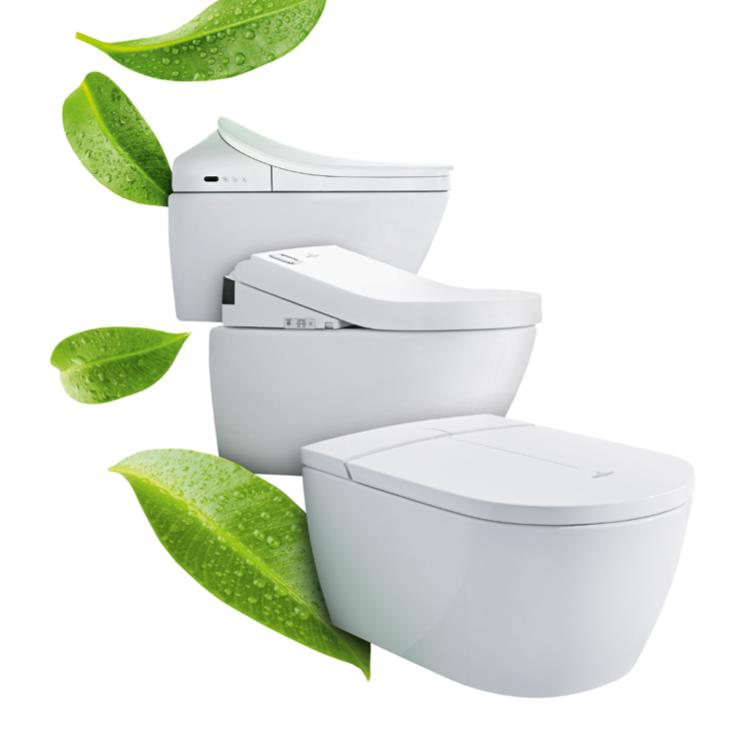

Villeroy&Boch has the right shower toilet for you and your needs. Discover our three ViClean models and be amazed by the elegant design, durable quality, premium materials and perfect functionality. Enjoy a clean and fresh feeling with ViClean from Villeroy&Boch.

# VICLEAN SHOWER TOILETS

Comparison of the comfortable features

|                                                                 | VICLEAN-I 100           | VICLEAN-U+     | VICLEAN-L           |  |
|-----------------------------------------------------------------|-------------------------|----------------|---------------------|--|
| Shower functions                                                |                         |                |                     |  |
| Rear wash                                                       | •                       | •              | •                   |  |
| Lady wash                                                       | •                       | •              | •                   |  |
| Innovative comfort shower                                       | HarmonicWave shower jet | Air shower jet | Panorama shower jet |  |
| Pulsating massage shower / oscillating massage shower           | •                       | •              | •                   |  |
| Adjustable temperature, jet strength and shower nozzle position | 5 levels                | 5 levels       | 3 levels            |  |
| Unlimited hot water supply thanks to a flow heater              | •                       | •              |                     |  |
| Comfort                                                         |                         |                |                     |  |
| SoftClosing function                                            | •                       | •              |                     |  |
| Remote control                                                  | •                       | •              | •                   |  |
| Seat heating, adjustable temperature                            | -                       | 5 levels       | 3 levels            |  |
| Nightlight                                                      | -                       | •              |                     |  |
| User profiles with individual settings                          | via app                 | 2 users        | 3 users             |  |
| Warm air dryer, adjustable temperature                          | -                       | 5 levels       | -                   |  |
| Automatic odour extraction                                      | -                       | •              | -                   |  |
| Automatic opening/closing of lid and seat                       | -                       | •              | -                   |  |
| ViClean app                                                     | •                       | -              | -                   |  |